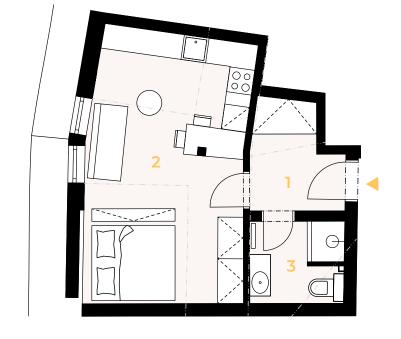

## Apartment 17

| Layout |                      | 1bdrm                                                  |
|--------|----------------------|--------------------------------------------------------|
| Floor  |                      | attic                                                  |
| 1      | Entrance all         | 5.20 sq. m                                             |
| 2      | Living room/kitchen  | 24.70 sq. m                                            |
| 3      | Bathroom and toilet  | 4.40 sq. m                                             |
|        |                      |                                                        |
| Usa    | ble area             | 34.30 sq. m                                            |
|        | ble area<br>or area* | •                                                      |
| Floc   |                      | <b>34.30 sq. m</b><br><b>35.70 sq. m</b><br>3.90 sq. m |